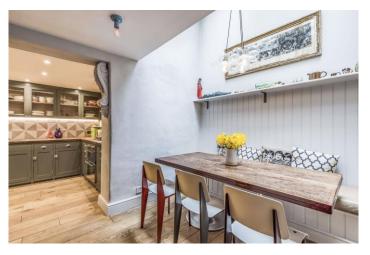

With Paint and Paper Library colours throughout, the house retains much of its original charm and character with a contemporary twist complementing the bespoke shaker style kitchen with integrated appliances. At over 2,200 sq.ft (210 sq.m) over four floors, there is plenty of family space which includes; a magnificent first floor drawing room, dining room, snug, four double bedrooms including a delightful 22ft x 12ft master bedroom, two bath/shower rooms and ground floor cloakroom.