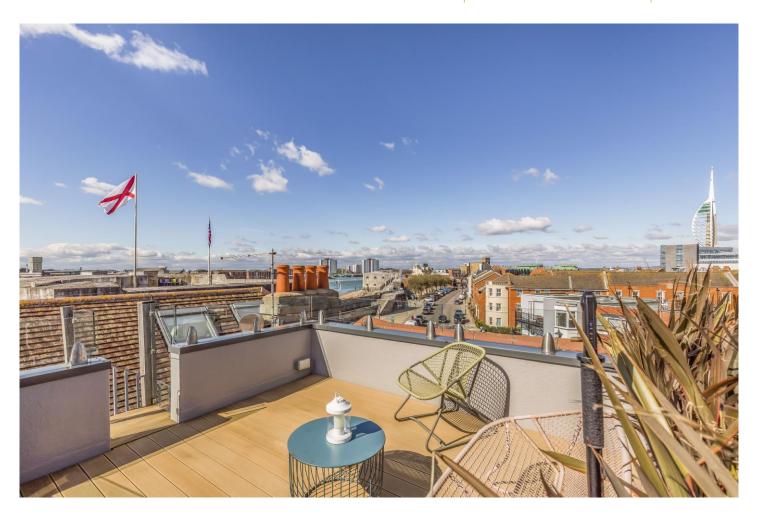

There is an integral garage while the external space features three roof terraces including a 'crows nest' with spectacular 360 degree views over The Solent, Isle of Wight and city roof tops. Without doubt, this is a truly unique home.