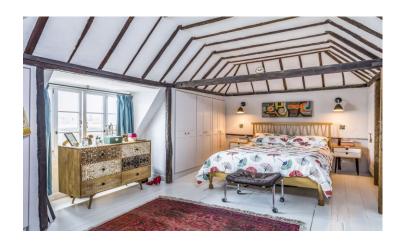

With Paint and Paper Library colours throughout, the house retains much of its original charm and character with a contemporary twist complementing the bespoke shaker style kitchen with integrated appliances. At over 2,200 sq.ft (210 sq.m) over four floors, there is plenty of family space which includes; a magnificent first floor drawing room, dining room, snug, four double bedrooms including a delightful 22ft x 12ft master bedroom, two bath/shower rooms and ground floor cloakroom.