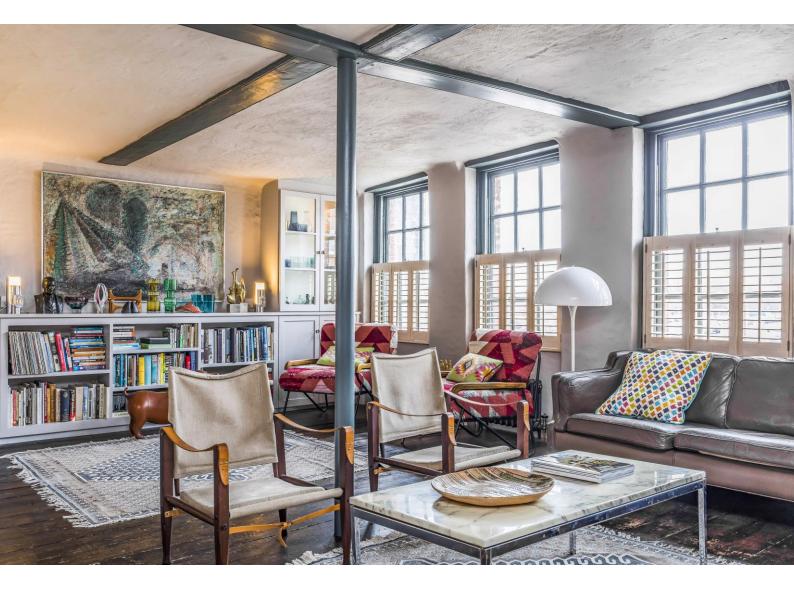

With Paint and Paper Library colours throughout, the house retains much of its original charm and character with a contemporary twist complementing the bespoke shaker style kitchen with integrated appliances. At over 2,200 sq.ft (210 sq.m) over four floors, there is plenty of family space which includes; a magnificent first floor drawing room, dining room, snug, four double bedrooms including a delightful 22ft x 12ft master bedroom, two bath/shower rooms and ground floor cloakroom.