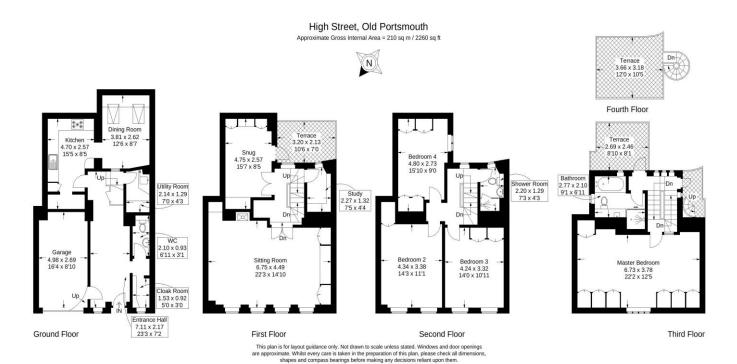

#### In Brief

Fry & Kent has pleasure in marketing for sale this stunning Grade ll Listed Town House situated in an enviable location within the conservation city of Old Portsmouth just a few yards away from the historic 15th Century fortification known as the Square Tower, waterfront and Spice Island. Enhanced by its eyecatching Georgian facade, the Tudor origins still feature an exposed wattle and daub wall in the sitting room as well as original staircases, flooring and wooden beams running through the house.

With Paint and Paper Library colours throughout, the house retains much of its original charm and character with a contemporary twist complementing the bespoke shaker style kitchen with integrated appliances. At over 2,200 sq.ft (210 sq.m) over four floors, there is plenty of family space which includes; a magnificent first floor drawing room, dining room, snug, four double bedrooms including a delightful 22ft x 12ft master bedroom, two bath/shower rooms and ground floor cloakroom.

There is an integral garage while the external space features three roof terraces including a 'crows nest' with spectacular 360 degree views over The Solent, Isle of Wight and city roof tops. Without doubt, this is a truly unique home.