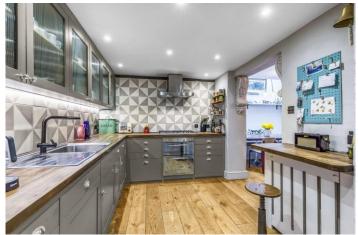

With Paint and Paper Library colours throughout, the house retains much of its original charm and character with a contemporary twist complementing the bespoke shaker style kitchen with integrated appliances. At over 2,200 sq.ft (210 sq.m) over four floors, there is plenty of family space which includes; a magnificent first floor drawing room, dining room, snug, four double bedrooms including a delightful 22ft x 12ft master bedroom, two bath/shower rooms and ground floor cloakroom.